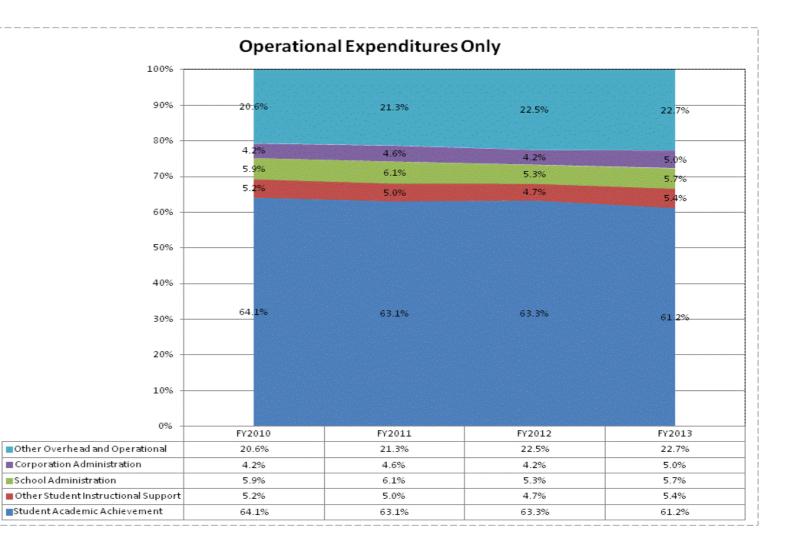

21.2%           | \$21,731,890 | 22.8%           | \$22,535,758 | 24.4%          | \$22,178,363 | 24.3%           |
| Nonoperational                  | \$13,382,356 | 13.8%           | \$13,139,337 | 13.8%           | \$10,243,590 | 11.1%          | \$11,901,547 | 13.0%           |
| Grand Total                     | \$97,025,153 |                 | \$95,310,851 |                 | \$92,326,112 |                | \$91,378,328 |                 |

|                                                                        | FY 2006 | FY 2009 | FY 2012 | FY 2013 |
|------------------------------------------------------------------------|---------|---------|---------|---------|
| Student Instructional Expenditures (Academic Achievement plus Support) | 65.0%   | 63.4%   | 64.5%   | 62.7%   |





| Account                                                                                    | FY 2006      | FY 2009              | FY 2012          | FY 2013                | Increase from<br>FY 2006 | Increase from<br>FY 2009 | Increase from<br>previous year |
|--------------------------------------------------------------------------------------------|--------------|----------------------|------------------|------------------------|--------------------------|--------------------------|--------------------------------|
| Student Academic Achievement                                                               |              |                      |                  |                        |                          |                          |                                |
| 1102