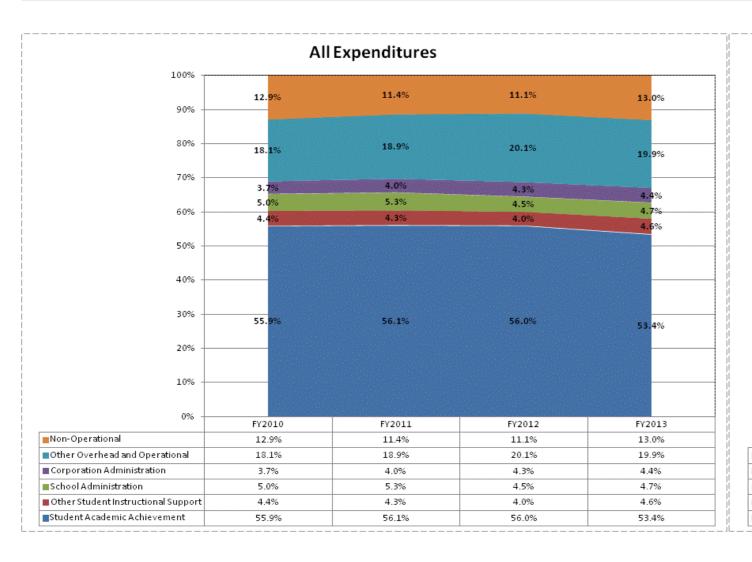

|                                 |              | FY06 % of Total |              | FY09 % of Total | F            | Y12 % of Total |              | FY13 % of Total |
|---------------------------------|--------------|-----------------|--------------|-----------------|--------------|----------------|--------------|-----------------|
| East Allen County Schools (255) | FY 2006      | Exp             | FY 2009      | Ехр             | FY 2012      | Exp            | FY 2013      | Exp             |
| Student Academic Achievement    | \$54,281,893 | 55.9%           | \$51,548,014 | 54.1%           | \$51,667,286 | 56.0%          | \$48,814,874 | 53.4%           |
| Student Instructional Support   | \$8,765,595  | 9.0%            | \$8,891,610  | 9.3%            | \$7,879,478  | 8.5%           | \$8,483,544  | 9.3%            |
| Overhead and Operational        | \$20,595,308 | 21.2%           | \$21,731,890 | 22.8%           | \$22,535,758 | 24.4%          | \$22,178,363 | 24.3%           |
| Nonoperational                  | \$13,382,356 | 13.8%           | \$13,139,337 | 13.8%           | \$10,243,590 | 11.1%          | \$11,901,547 | 13.0%           |
| Grand Total                     | \$97,025,153 |                 | \$95,310,851 |                 | \$92,326,112 |                | \$91,378,328 |                 |

|                                                                        | FY 2006 | FY 2009 | FY 2012 | FY 2013 |
|------------------------------------------------------------------------|---------|---------|---------|---------|
| Student Instructional Expenditures (Academic Achievement plus Support) | 65.0%   | 63.4%   | 64.5%   | 62.7%   |